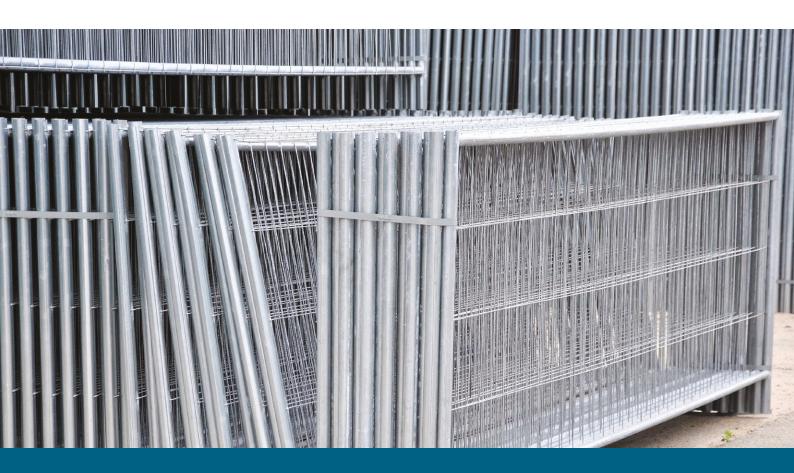

#### Quality

Our mobile fences are made by a special manufacturing process. In this process, each transverse frame tube with rounded ends is cone-shaped in order to ensure 100% strength of the weld around the tube in the frame. Only in this way we can avoid cracking of the side tube, which would lead to welds cracking.

### The strongest and most durable fencing connections system:

- incredible joint strength up to 70% stronger than traditional joint
- unrivalled testing procedures, each piece is rigorously tested up to 500 kg
- uniform appearance of frames thanks to stretched fence netting
- each wire is welded to the fence frame in order to increase the strength and quality unlike traditionally made fences