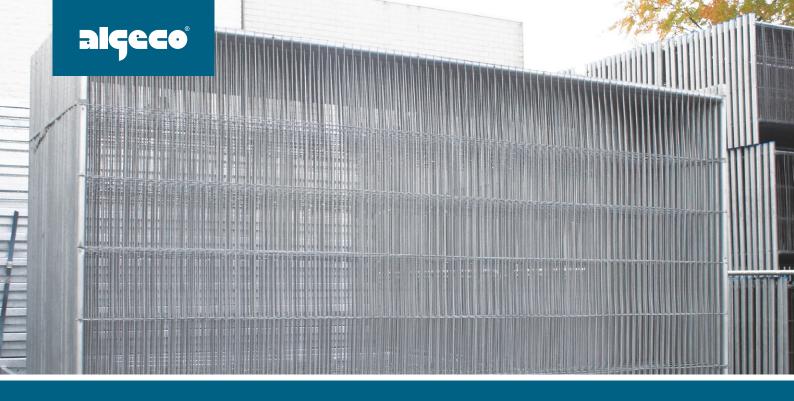

## Mobile fencing ALGECO EURO

Characteristic welded frame with 100 mm netting with wire thickness 3.3 mm. The frame is formed with tubes with a diameter of 25 mm (horizontal) and 40 mm (vertically), wall thickness of 1.2 mm.

All fences are manufactured using technology SmartWeld 100. SmartWeld is a registered trademark for mobile fencing.

Mobile fencing can of course be equipped with gates for pedestrians or vehicles.