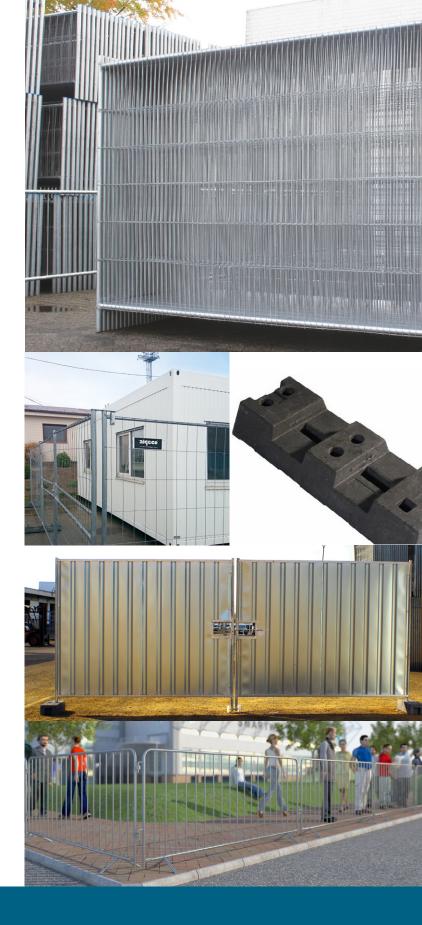

## Mobile fencing ALGECO EURO

Characteristic welded frame with 100 mm netting with wire thickness 3.3 mm. The frame is formed with tubes with a diameter of 25 mm (horizontal) and 40 mm (vertically), wall thickness of 1.2 mm.

## Mobile fencing ALGECO FULL

Panel thickness of 2.3 mm is formed by angled bars and tubes and trapezoidal metal plate. Galvanized or color variations are available.

It can be combined with all types of gates and wickets. In this system we also offer non-transparent gates and wickets.

#### Available fastening systems

Our offer includes of course various fastening systems and accessories: using clutch (standard, enhanced or special key) or system of hooks.

#### **MOBILE BARRIER**

Mobile safety barrier. Galvanized surface (hot-dip galvanization) - high resistance. Rounded top corners.

Width: 2585 mm, Height: 1100 mm, Weight: 15.5 kg