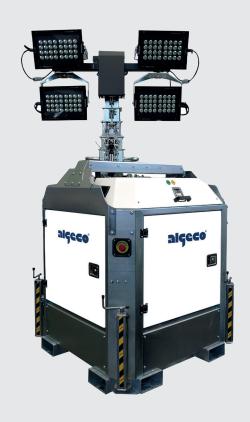

# LIGHT TOWER

FOR PLACES WHERE THERE IS NO POWER SUPPLY.

WHEN YOU NEED TEMPORARY LIGHTING.

FOR PLACES WHERE IT'S NOT POSSIBLE TO BUILD PERMANENT LIGHTING.

A QUICK, ECONOMICAL SOLUTION.

EASY INSTALLATION AND OPERATION.

#### Brief description

- Outdoor external lighting without the need for electrical power
- Electricity is provided by a built-in generator powered by a silent diesel engine
- Independent device without the need for constant operation
- Fully automated operation thanks to a twilight sensor and timer settings
- It only illuminates surfaces when needed and for a duration that suits you
- 4× LED lamps are placed on a telescopic mast that is controlled by an electronic controller

### Technical specifications

- The diesel engine driving the generator has a 140 l diesel tank
- One tank guarantees 4× 350 watt LED / 10 hours a day for 25 days
- The tower is 8 meters tall

| Туре               | 1 B 50                                           |
|--------------------|--------------------------------------------------|
| Lamps              | 4×350 Watt LED                                   |
| Operating time     | unlimited                                        |
| Weight             | 110 kg                                           |
| Dimensions (l×w×h) | 1.16×1.16×2.57-8 (m)                             |
| Equipment          | lockable, lifting equipment, light sensor, timer |