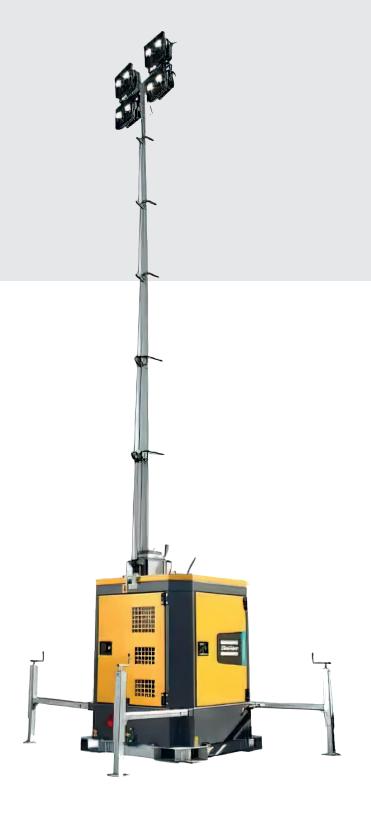

# LIGHT TOWER

FOR PLACES WHERE THERE IS NO POWER SUPPLY.

WHEN YOU NEED TEMPORARY LIGHTING.

FOR PLACES WHERE IT'S NOT POSSIBLE TO BUILD PERMANENT LIGHTING.

A QUICK, ECONOMICAL SOLUTION.

EASY INSTALLATION AND OPERATION.

#### Brief description

- Outdoor external lighting without the need for electrical power
- Electricity is provided by a built-in generator powered by a silent diesel engine
- Independent device without the need for constant operation
- Fully automated operation thanks to a twilight sensor and timer settings
- It only illuminates surfaces when needed and for a duration that suits you
- 4× LED lamps are placed on a telescopic mast that is controlled by an electronic controller

### Technical specifications

- The diesel engine driving the generator has a 140 l diesel tank
- One tank guarantees 4× 350 watt LED / 10 hours a day for 25 days
- The tower is 8 meters tall

| Туре               | 1 B 50                                           |
|--------------------|--------------------------------------------------|
| Lamps              | 4×350 Watt LED                                   |
| Operating time     | unlimited                                        |
| Weight             | 110 kg                                           |
| Dimensions (l×w×h) | 1.16×1.16×2.57-8 (m)                             |
| Equipment          | lockable, lifting equipment, light sensor, timer |