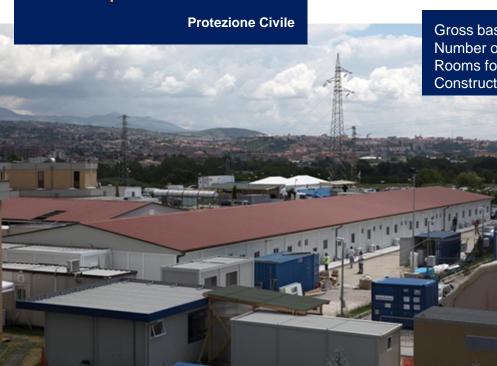

# EXPERIENCE IN EMERGENCY SITUATIONS PROVEN IN PRACTICE

- Mobile Hospital for 60 people in need of medical care after Earthquake in L'Aquila (Italy).
- Facilities include 15 rooms for patients with sanitary, intensive care, sterilization room, operation theatre rooms, Xray, entrance for emergency vehicules
- · Accessible for people with disabilities

**Mobile Hospital** 

• This Hospital is currently used for fighting COVID-19 virus

Turnkey Solution with medical gas plant delivered in 45 days after the Earthquakes in L'Aquila (Italy).

Gross base area ca.:2500 m²Number of Modules:110Rooms for for ca.:60 PeopleConstruction time:45 Days