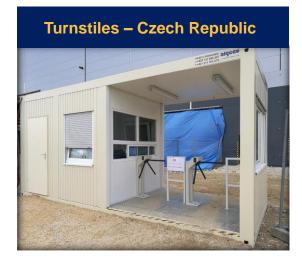

Standard Solutions delivered for Industries and Service Companies in a few days

- Isolation rooms
- Turnstiles and checkpoints
- Units for temperature measurement

Significant experience with the Public Sector

### Many Projects Ongoing

- Turnstiles and checkpoints
- Temporary hospitals & quarantine, emergency accommodation
- day rooms for hospital staff
- MEDIREX SK temporary mobile ambulance (Includes glass door and 30x30 cm window for temperature measurement)
- Units for taking virus samples
- Sanitary units for people waiting for sample taking (sanitary + waste tank + water reservoir)