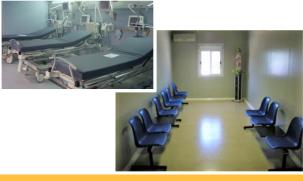

# EXPERIENCE IN EMERGENCY SITUATIONS PROVEN IN PRACTICE

- Mobile Hospital for 60 people in need of medical care after Earthquake in L'Aquila (Italy).
- Facilities include 15 rooms for patients with sanitary, intensive care, sterilization room, operation theatre rooms, Xray, entrance for emergency vehicules
- · Accessible for people with disabilities

**Mobile Hospital** 

• This Hospital is currently used for fighting COVID-19 virus

Turnkey Solution with medical gas plant delivered in 45 days after the Earthquakes in L'Aquila (Italy).

Gross base area ca.:2500 m²Number of Modules:110Rooms for for ca.:60 PeopleConstruction time:45 Days