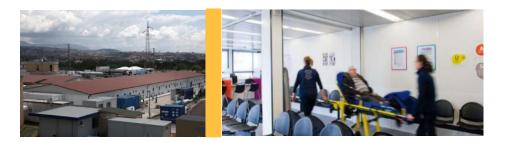

# EXPERIENCE IN EMERGENCY SITUATIONS PROVEN IN PRACTICE

- Mobile Hospital for 60 people in need of medical care after Earthquake in L'Aquila (Italy).
- Facilities include 15 rooms for patients with sanitary, intensive care, sterilization room, operation theatre rooms, Xray, entrance for emergency vehicules
- · Accessible for people with disabilities

**Mobile Hospital** 

• This Hospital is currently used for fighting COVID-19 virus

Turnkey Solution with medical gas plant delivered in 45 days after the Earthquakes in L'Aquila (Italy).

Gross base area ca.:2500 m²Number of Modules:110Rooms for for ca.:60 PeopleConstruction time:45 Days