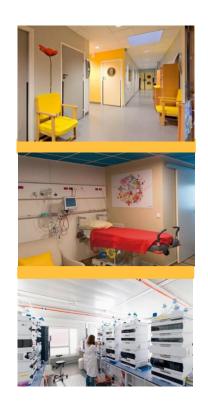

## **COVID-19 SOLUTIONS OFFERED**

- Hospitals
- Space for triage
- Medical rooms
- · Reception/waiting/quarantine/isolation rooms
- Entrance module
- Accommodation and sanitary modules to allow Police and customs to deal with the crisis
- · Additional bedrooms or intensive care rooms

## **CONFIGURATIONS ADAPTED TO ALL NEEDS RELATED TO COVID-19 CRISIS**

Lockers for medical stuff before entering into Hospital

Triage spaces for medical personal including WC and Shower or Sink:

**Turnstiles Security Container** 