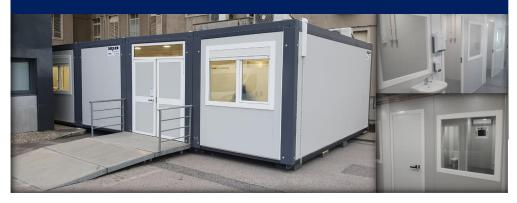

Hospital with ward, sanitary, shower, corridor, stair, etc. to have additional space and beds.
- Construction in 15 days

### A project finished in 15 days





HEALTH / PROTECTION / SANITY

## PROJECTS ALREADY DELIVERED FOR COVID-19 VIRUS IN EUROPE



96...

### Local hospital – Romania



### Many Projects Ongoing

- Turnstiles and checkpoints
- Temporary hospitals & quarantine, emergency accommodation
- day rooms for hospital staff
- MEDIREX SK temporary mobile ambulance (Includes glass door and 30x30 cm window for temperature measurement)
- Units for taking virus samples
- Sanitary units for people waiting for sample taking (sanitary + waste tank + water reservoir)

### Isolation rooms in public hospitals – CH Lisboa Norte – Portugal – 150m<sup>2</sup> – 10 units Delivered in 7 days



## **HOW CAN ALGECO HELP YOU?**



Info.cz@algco.com trnava.sk@algeco.com

For further information: www.algeco.cz www.algeco.sk