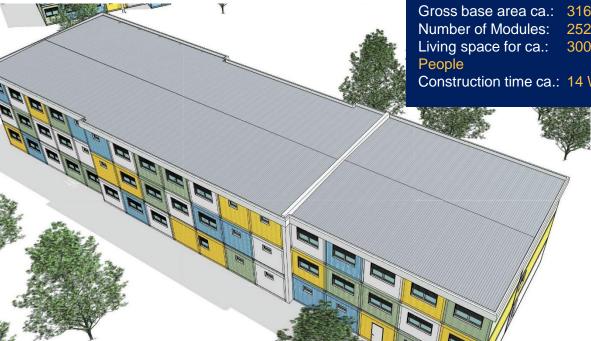

## **EXPERIENCE IN EMERGENCY SITUATIONS PROVEN IN PRACTICE**

- For 300 people in need of shelter
- · Facilities include community kitchen, separate living spaces with inflat kitchen, private bathroom and two rooms
- Accessible for people with disabilities, facilities for social workers, pedagogical experts and physiotherapists, health care facilities

Accommodation for 300 people delivered in 14 weeks during the **Refugee crisis in Germany.** 