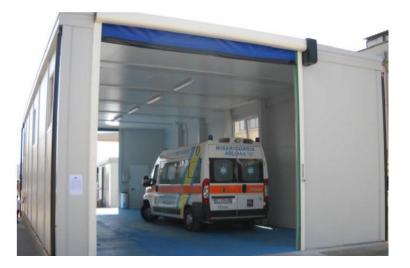

### Many Projects Ongoing

- Turnstiles and checkpoints
- Temporary hospitals & quarantine, emergency accommodation
- day rooms for hospital staff
- MEDIREX SK temporary mobile ambulance (Includes glass door and 30x30 cm window for temperature measurement)
- Units for taking virus samples
- Sanitary units for people waiting for sample taking (sanitary + waste tank + water reservoir)