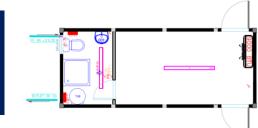

### Isolation rooms in public hospitals – CH Lisboa Norte – Portugal – 150m<sup>2</sup> – 10 units Delivered in 7 days