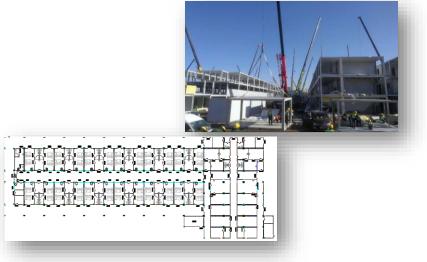

- For 300 people in need of shelter
- · Facilities include community kitchen, separate living spaces with inflat kitchen, private bathroom and two rooms
- Accessible for people with disabilities, facilities for social workers, pedagogical experts and physiotherapists, health care facilities

Accommodation for 300 people delivered in 14 weeks during the **Refugee crisis in Germany.** 







## PROJECTS ALREADY DELIVERED FOR COVID-19 VIRUS IN CHINA

#### HEALTH / PROTECTION / SANITY

"Xi'an Public Health Center" Project in China (Shaanxi Province) built to fight the Coronavirus

February 2020









- 380 units provided by Algeco
- Hospital with ward, sanitary, shower, corridor, stair, etc. to have additional space and beds.
- Construction in 15 days

### A project finished in 15 days





HEALTH / PROTECTION / SANITY

## PROJECTS ALREADY DELIVERED FOR COVID-19 VIRUS IN EUROPE



96...

### Local hospital – Romania



### Many Projects Ongoing

- Turnstiles and checkpoints
- Temporary hospitals & quarantine, emergency accommodation
- day rooms for hospital staff
- MEDIREX SK temporary mobile ambulance (Includes glass door and 30x30 cm window for temperature measurement)
- Units for taking virus samples
- Sanitary units for people waiting for sample taking (sanitary + waste tank + water reservoir)

### Isolation rooms in public hospitals – CH Lisboa Norte – Portugal – 150m<sup>2</sup> – 10 units Delivered in 7 days



## **HOW CAN ALGECO HELP YOU?**



Info.cz@algco.com trnava.sk@algeco.com

For further information: www.algeco.cz www.algeco.sk