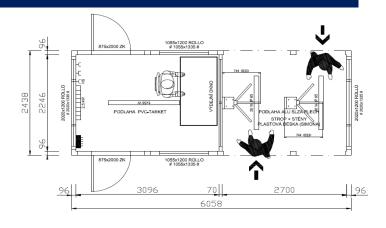

### Many Projects Ongoing

- Turnstiles and checkpoints
- Temporary hospitals & quarantine, emergency accommodation
- day rooms for hospital staff
- MEDIREX SK temporary mobile ambulance (Includes glass door and 30x30 cm window for temperature measurement)
- Units for taking virus samples
- Sanitary units for people waiting for sample taking (sanitary + waste tank + water reservoir)