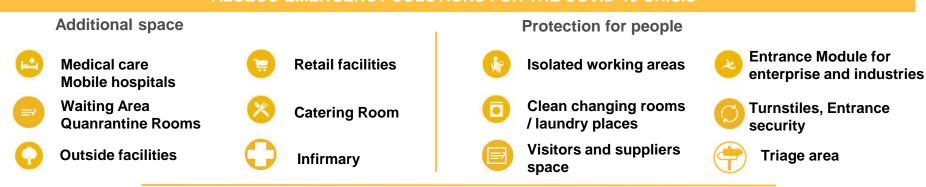

## **COVID-19 SOLUTIONS OFFERED**

- Hospitals
- Space for triage
- Medical rooms
- · Reception/waiting/quarantine/isolation rooms
- Entrance module
- Accommodation and sanitary modules to allow Police and customs to deal with the crisis
- · Additional bedrooms or intensive care rooms