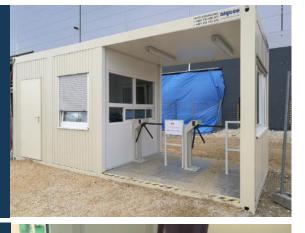

#### Standard Solutions delivered for Industries and Service Companies in a few days

- Isolation rooms
- · Turnstiles and checkpoints
- Units for temperature measurement

#### **Ongoing Projects**

- Turnstiles and checkpoints
- Temporary hospitals & quarantine, emergency accommodation
- Day rooms for hospital staff
- MEDIREX SK temporary mobile ambulance (Includes glass door and 30x30 cm window for temperature measurement)
- Units for taking virus samples
- Sanitary units for people waiting for sample taking (sanitary + waste tank + water reservoir)