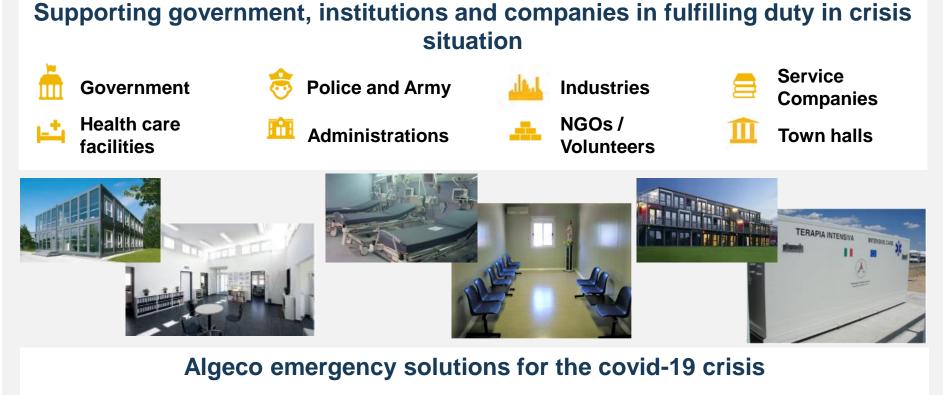

In front of the emerging Covid-19 virus, we offer solutions to help governments and businesses to deal with this crisis. We are supporting governments and healthcare organisations internationally in their efforts against COVID-19

- Algeco can operate and deliver in the most challenging circumstances.
- We can provide governments, healthcare organizations, civil protection, police, customs, laboratories with fast, flexible, and cost effective solutions.
- With a quarter of a million modules and operations in 23 countries, we provide availability in large quantities and at short notice for customers wherever their need, large or small.