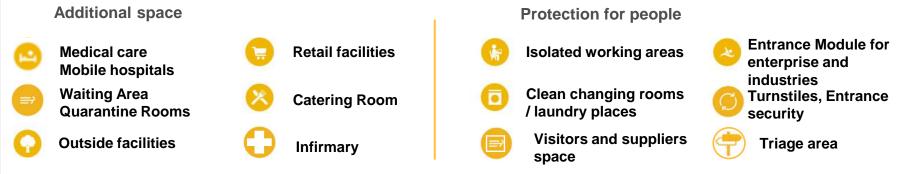

We are ready to provide additional space wherever the COVID-19 crisis requires it to be.

#### Standard Solutions delivered for Industries and Service Companies in a few days

- Isolation rooms
- · Turnstiles and checkpoints
- Units for temperature measurement

#### Significant experience with the Public Sector

- Emergency Hospitals
- Patient testing & isolation rooms
- Administration buildings

#### **Ongoing Projects**

- Turnstiles and checkpoints
- Temporary hospitals & quarantine, emergency accommodation
- Day rooms for hospital staff
- MEDIREX SK temporary mobile ambulance (Includes glass door and 30x30 cm window for temperature measurement)
- Units for taking virus samples
- Sanitary units for people waiting for sample taking (sanitary + waste tank + water reservoir)