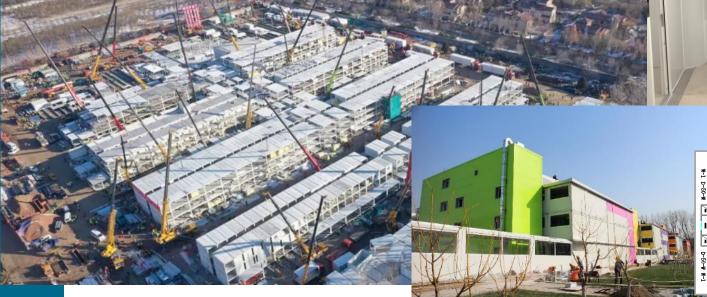

## Covid 19: Emergency management China case study

Beijing *"*Xiao Tang Shan" Hospital Project

### **Project Over view:**

- In 2003, to fight SARS, Beijing Xiao Tang Shan hospital was built in only 7 days, setting a hospital construction speed record.
- In January 2020, to support China's efforts in containing COVID-19, Algeco started the renovation of the hospital.
- In 15 days Algeco Chengdong delivered 340 units, building:
  - ICUs
  - A central medical technology centre
  - Healthcare buildings including wards, sanitary areas, showers, stairs etc.