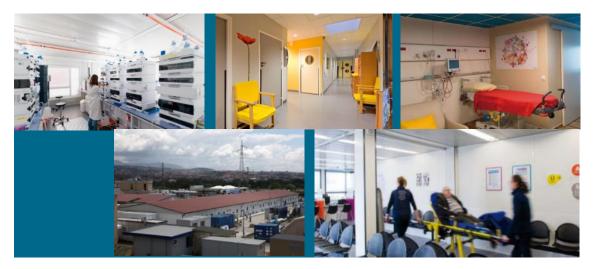

## **Covid 19:** How have we supported so far – Europe Operational support across Europe, including in lockdown environments

Since the outbreak, Algeco has rolled out projects across Europe. With the support of governments we have succeeded in providing essential services where policies of isolation and social distancing are being observed

#### **Ongoing Projects**

- Turnstiles and checkpoints
- Temporary hospitals & quarantine, emergency accommodation
- Day rooms for hospital staff
- MEDIREX SK temporary mobile ambulance (Includes glass door and 30x30 cm window for temperature measurement)
- Units for taking virus samples
- Sanitary units for people waiting for sample taking (sanitary + waste tank + water reservoir)

**Isolation rooms in public hospitals** CH Lisboa Norte, Portugal, 150m<sup>2</sup>, 10 units Delivered in 7 days Medical facilities Norway

Malthus Unitean

Patient testing rooms and administrative spa Germany

**Covid 19:** How we have supported so far – Europe – cont'd Operational support across Europe, including in lockdown environments

We are able to continue working and delivering solutions through the most severe isolation and lockdown restrictions using work practices proven in Italy

Algeco doesn't stop! We are continuing to support Italy and its needs Access control Czech Republic

**Local hospital** Romania

Patient testing rooms and administrative space Italy

Covid 19: How we have supported so far – China