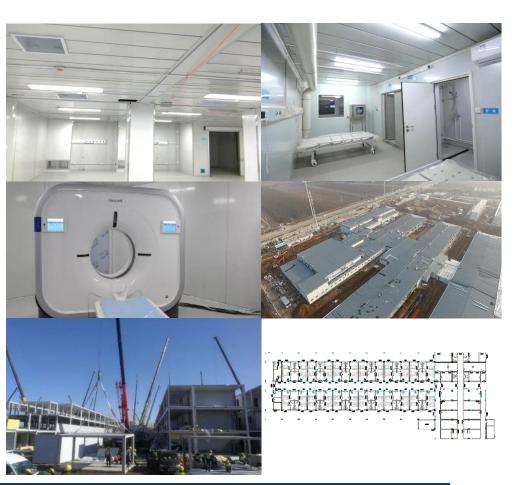

*Operational "Xi'an Public Health Centre"* 

- 380 units provided by Algeco
- Hospital with ward, sanitary, shower, corridor, stair, etc. to have additional space and beds.
- Construction in 15 days

## Covid 19: Emergency management China case study

Beijing *"*Xiao Tang Shan" Hospital Project

### **Project Over view:**

- In 2003, to fight SARS, Beijing Xiao Tang Shan hospital was built in only 7 days, setting a hospital construction speed record.
- In January 2020, to support China's efforts in containing COVID-19, Algeco started the renovation of the hospital.
- In 15 days Algeco Chengdong delivered 340 units, building:
  - ICUs
  - A central medical technology centre
  - Healthcare buildings including wards, sanitary areas, showers, stairs etc.