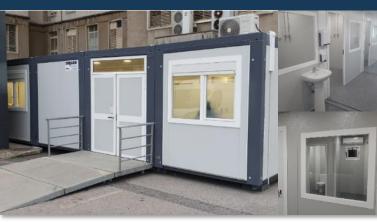

**Isolation rooms in public hospitals** CH Lisboa Norte, Portugal, 150m<sup>2</sup>, 10 units Delivered in 7 days Medical facilities Norway

Malthus Unitean

Patient testing rooms and administrative spa Germany