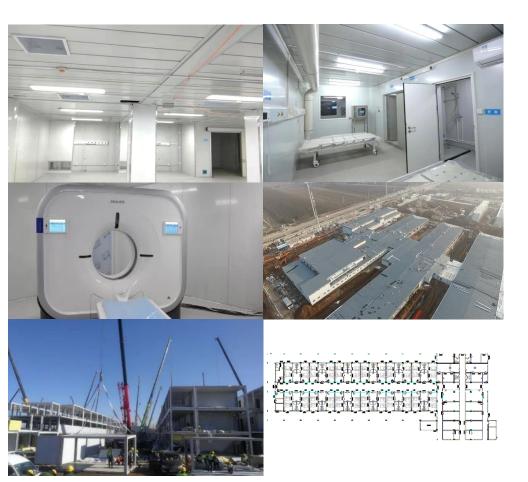

# Covid 19: Emergency management China case study

Beijing *"*Xiao Tang Shan" Hospital Project

### **Project Over view:**

- In 2003, to fight SARS, Beijing Xiao Tang Shan hospital was built in only 7 days, setting a hospital construction speed record.
- In January 2020, to support China's efforts in containing COVID-19, Algeco started the renovation of the hospital.
- In 15 days Algeco Chengdong delivered 340 units, building:
  - ICUs
  - A central medical technology centre
  - Healthcare buildings including wards, sanitary areas, showers, stairs etc.