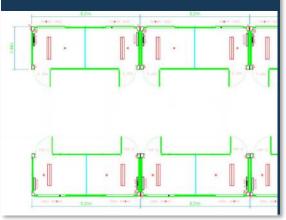

### **Project Over view:**

- In 2003, to fight SARS, Beijing Xiao Tang Shan hospital was built in only 7 days, setting a hospital construction speed record.
- In January 2020, to support China's efforts in containing COVID-19, Algeco started the renovation of the hospital.
- In 15 days Algeco Chengdong delivered 340 units, building:
  - ICUs
  - A central medical technology centre
  - Healthcare buildings including wards, sanitary areas, showers, stairs etc.