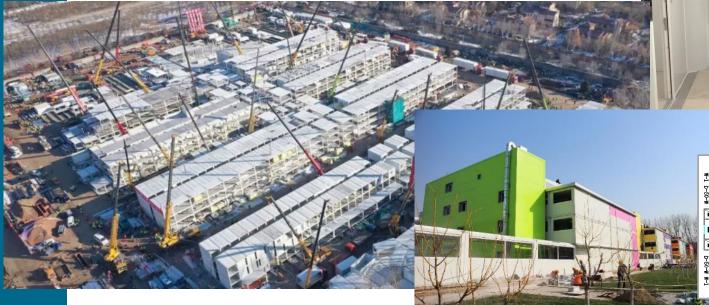

Algeco doesn't stop! We are continuing to support Italy and its needs Access control Czech Republic

Local hospital Romania

Covid 19: How we have supported so far – China

Operational "Xi'an Public Health Centre"

- 380 units provided by Algeco
- Hospital with ward, sanitary, shower, corridor, stair, etc. to have additional space and beds.
- Construction in 15 days

Algeco solutions for the covid-19 crisis