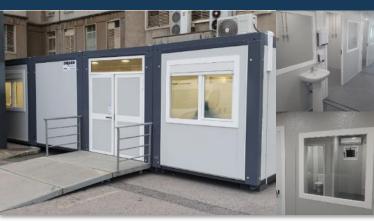

#### **Ongoing Projects**

- Turnstiles and checkpoints
- Temporary hospitals & quarantine, emergency accommodation
- Day rooms for hospital staff
- MEDIREX SK temporary mobile ambulance (Includes glass door and 30x30 cm window for temperature measurement)
- Units for taking virus samples
- Sanitary units for people waiting for sample taking (sanitary + waste tank + water reservoir)

**Isolation rooms in public hospitals** CH Lisboa Norte, Portugal, 150m<sup>2</sup>, 10 units Delivered in 7 days Medical facilities Norway

Covip-19 Nedical Check Covip-19 Nedical Check

Patient testing rooms and administrative spa Germany