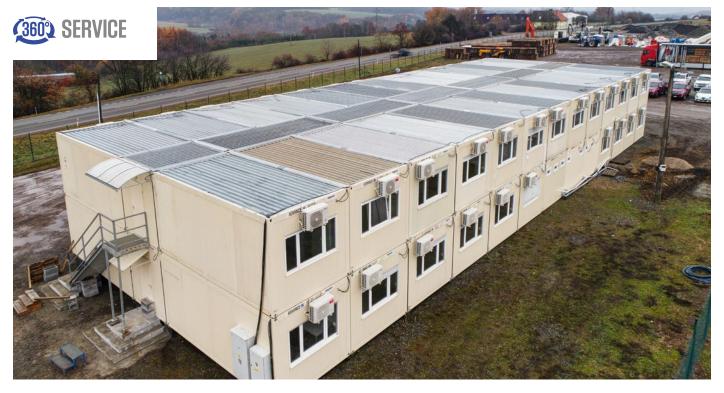

### **DEK PRAGUE**

34 modules with a usable area of 450 m2 are available to builders implementing a developer project. The modules are accessible from the outside via stairs with powerful LED lighting. We equipped the rooms with furniture, waste bins and fire extinguishers.

#### (360°) SERVICE

With a projector screen, flag columns, entry stoop with rooflet, cleaning zone. A central switchboard is included in the delivery.