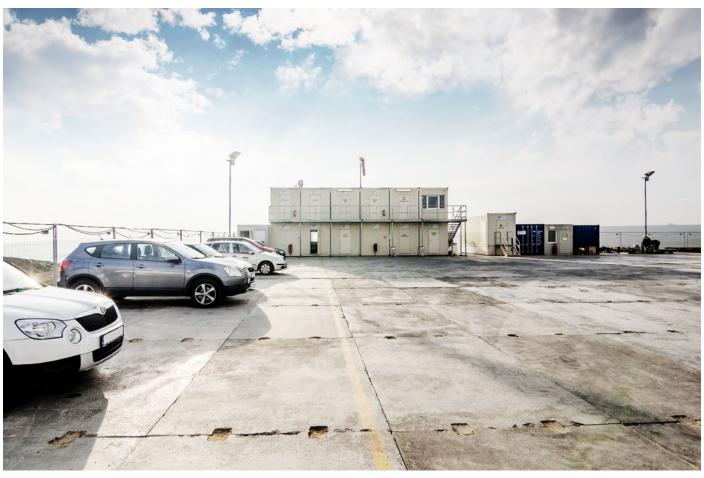

#### MND DRILLING A SERVICES A.S.

This ALGECO modular structure makes the facilities for workers at

gas wells during construction. Two-storeyed construction was grounded on the concrete panels laying on the arable rand. The moduls were completely equipped with the furniture required and the hoarding was delivered to the object.