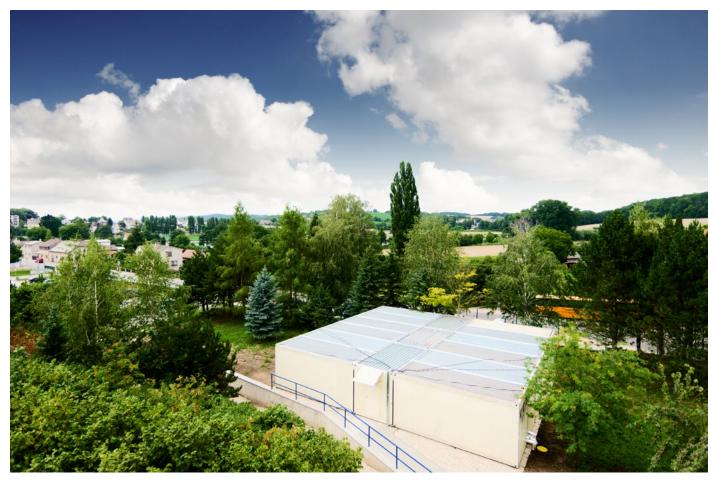

### **OTRUBY SAND QUARRY**

The specially modified ALGECO module serves as facilities for the sand quary operating. The base of the module allows good visual contact with suppliers and easy adjustment of the industrial scale.