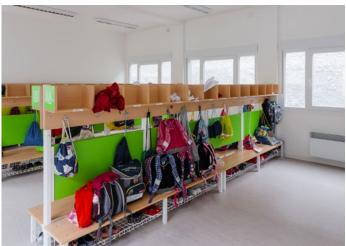

ALGECO provides buildings for schools and kindergartens with a fast time of erection, solving capacity problems. The complete services assist in the equipment of school desks, changing rooms, toilets and facilities for children.