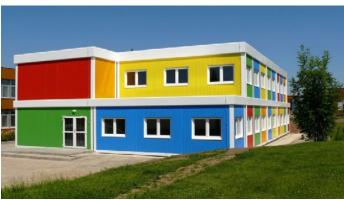

SCHOOL

**BYSTŘICE** 

Our modular structures were used as a temporary kindergarten in Bystřice. This is a clear proof that our modules can also form creative solutions for the needs of our customers. We managed to meet the individual requirements of the investor, and the result was a beautiful kindergarten for children.

## **VELKÁ CHUCHLE**

Project of a two-storeyed building representing housing and sanitary modules. The structure can hold 96 children in Praha 5, Velka Chuchle, where temporacy premise was needed while the old building was rebuilt.

ALGECO provides buildings for schools and kindergartens with a fast time of erection, solving capacity problems. The complete services assist in the equipment of school desks, changing rooms, toilets and facilities for children.