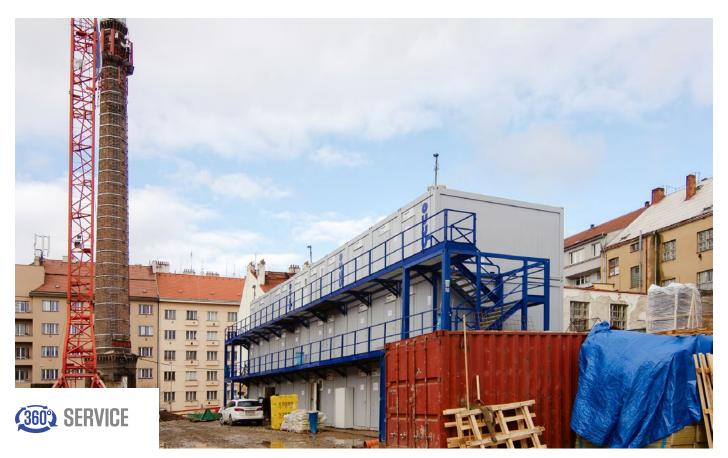

#### (360°) SERVICE

With a projector screen, flag columns, entry stoop with rooflet, cleaning zone. A central switchboard is included in the delivery.

#### **TAKENAKA EUROPE**

He modular concept creates a platform for dealing with contractors. To get the demanded impressive room, the customer chose the ADVANCE PLUS product. The air-conditioned sets integrate a separate kitchen as well as a sanitary container.