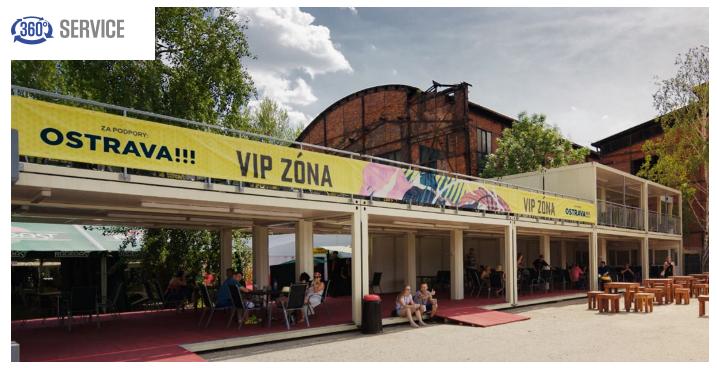

#### **COLOURS OF OSTRAVA**

AC, billboards, glass doors, mobile terrace, staircases. This time ALGECO modules formed the organizational and VIP structures at the main stage and facilities for the performers and staff. Sanitary modules were used for WC and showers of the facilities.