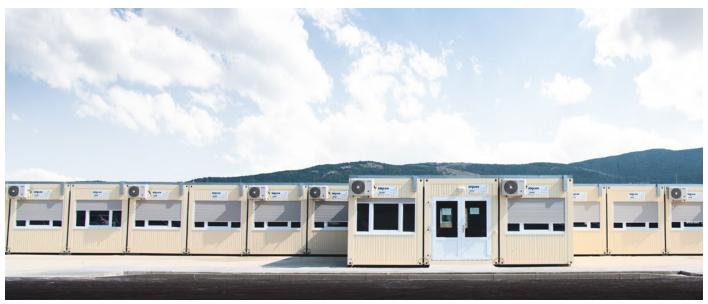

### **DEK PRAGUE**

34 modules with a usable area of 450 m2 are available to builders implementing a developer project. The modules are accessible from the outside via stairs with powerful LED lighting. We equipped the rooms with furniture, waste bins and fire extinguishers.