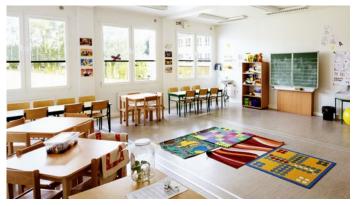

SCHOOL

**BYSTŘICE** 

Our modular structures were used as a temporary kindergarten in Bystřice. This is a clear proof that our modules can also form creative solutions for the needs of our customers. We managed to meet the individual requirements of the investor, and the result was a beautiful kindergarten for children.

## **VELKÁ CHUCHLE**

Project of a two-storeyed building representing housing and sanitary modules. The structure can hold 96 children in Praha 5, Velka Chuchle, where temporacy premise was needed while the old building was rebuilt.

ALGECO provides buildings for schools and kindergartens with a fast time of erection, solving capacity problems. The complete services assist in the equipment of school desks, changing rooms, toilets and facilities for children.