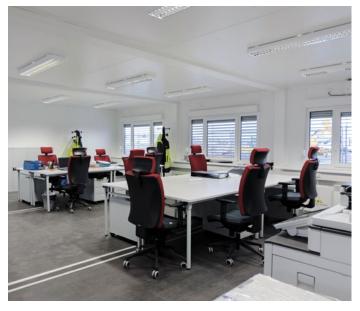

#### **TAKENAKA EUROPE**

He modular concept creates a platform for dealing with contractors. To get the demanded impressive room, the customer chose the ADVANCE PLUS product. The air-conditioned sets integrate a separate kitchen as well as a sanitary container.