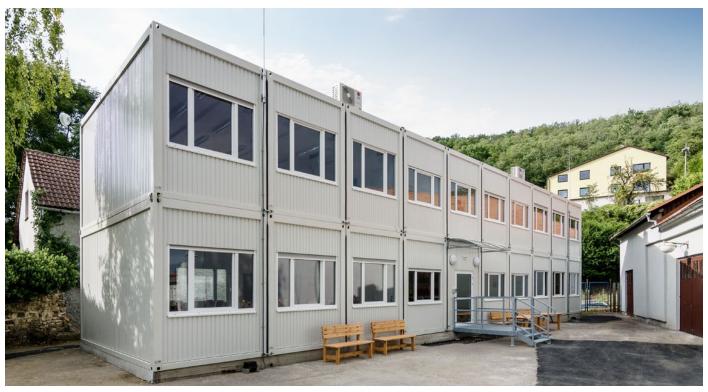

## **VELKÁ CHUCHLE**

Project of a two-storeyed building representing housing and sanitary modules. The structure can hold 96 children in Praha 5, Velka Chuchle, where temporacy premise was needed while the old building was rebuilt.