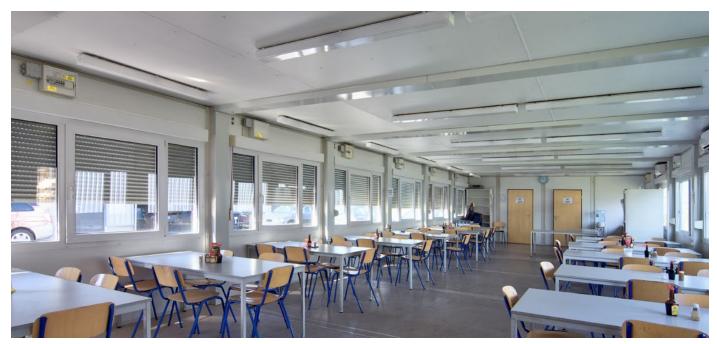

#### **HOCHTIEF CZ**

The ALGECO modular units were used for air-conditioned offices with full sanitary attachments in Praha - Dejvice; the layout is based on a large open-space cafeteria, conference rooms, offices and other facilities.