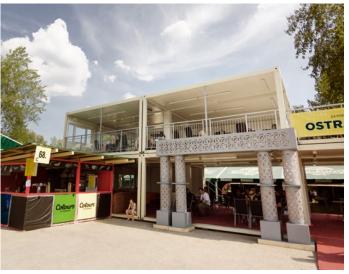

#### **COLOURS OF OSTRAVA**

AC, billboards, glass doors, mobile terrace, staircases. This time ALGECO modules formed the organizational and VIP structures at the main stage and facilities for the performers and staff. Sanitary modules were used for WC and showers of the facilities.