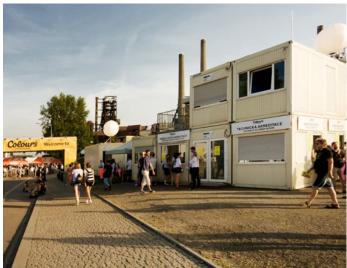

#### **COLOURS OF OSTRAVA**

AC, billboards, glass doors, mobile terrace, staircases. This time ALGECO modules formed the organizational and VIP structures at the main stage and facilities for the performers and staff. Sanitary modules were used for WC and showers of the facilities.