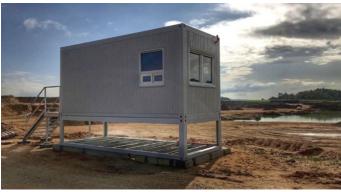

### **OTRUBY SAND QUARRY**

The specially modified ALGECO module serves as facilities for the sand quary operating. The base of the module allows good visual contact with suppliers and easy adjustment of the industrial scale.