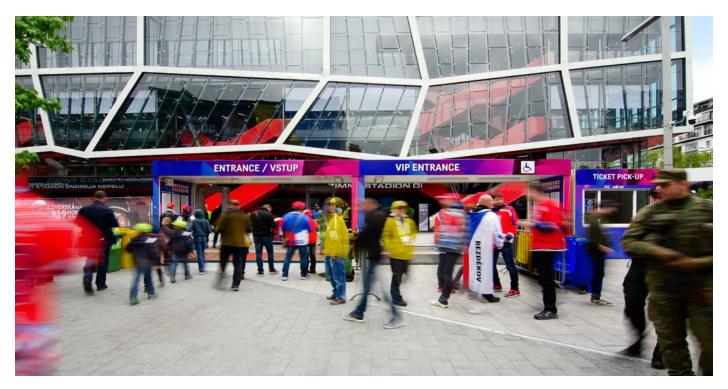

# **IIHF ICE HOCKEY WORLD CHAMPIONSHIP SLOVAKIA 2019**

ALGECO The ALGECO modular buildings became a base for TV crews broadcasting the events from the Ice Hockey World Championship as well as security zones. During the entire championship, all spectators and visitors went through special modules with frame detectors.