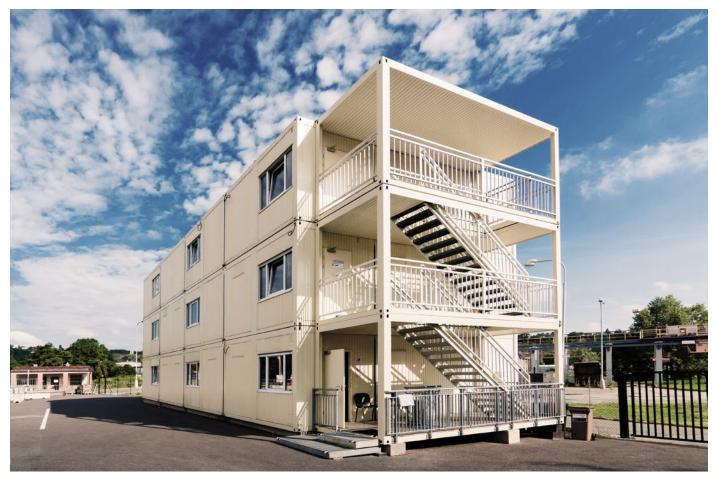

## **VELKÁ CHUCHLE**

Project of a two-storeyed building representing housing and sanitary modules. The structure can hold 96 children in Praha 5, Velka Chuchle, where temporacy premise was needed while the old building was rebuilt.