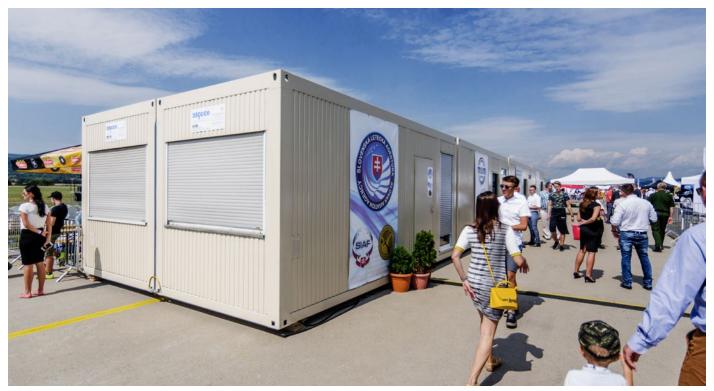

#### **KVIFF KARLOVY VARY**

In August 2017 Sliač was the venue of the 7th. Internationar Air Show. The ALGECO modules serving as a background for visitors were used in the VIP zone. Eight modules were divided into four skyboxes.