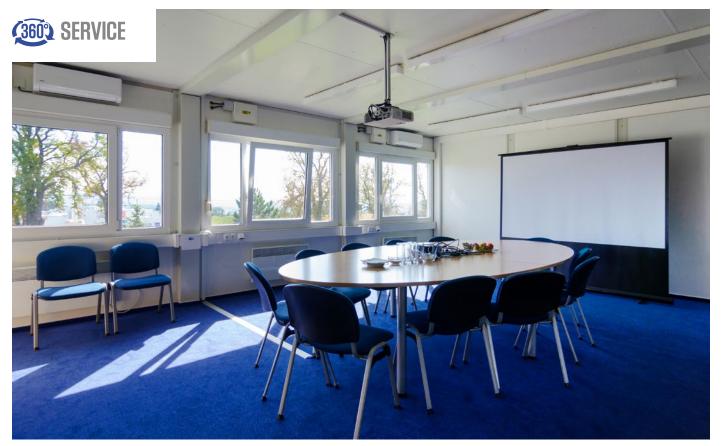

#### (360°) SERVICE

With a projector screen, flag columns, entry stoop with rooflet, cleaning zone. A central switchboard is included in the delivery.

#### **TAKENAKA EUROPE**

He modular concept creates a platform for dealing with contractors. To get the demanded impressive room, the customer chose the ADVANCE PLUS product. The air-conditioned sets integrate a separate kitchen as well as a sanitary container.