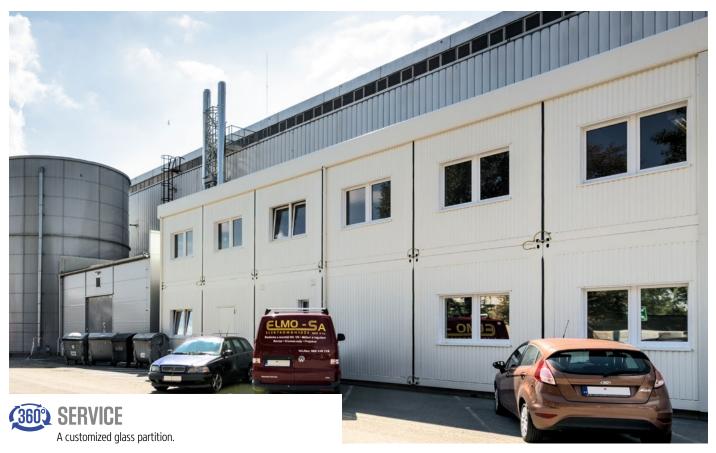

#### **ADVANCE PLUS**

#### (360°) SERVICE

With a projector screen, flag columns, entry stoop with rooflet, cleaning zone. A central switchboard is included in the delivery.

#### **TAKENAKA EUROPE**

He modular concept creates a platform for dealing with contractors. To get the demanded impressive room, the customer chose the ADVANCE PLUS product. The air-conditioned sets integrate a separate kitchen as well as a sanitary container.