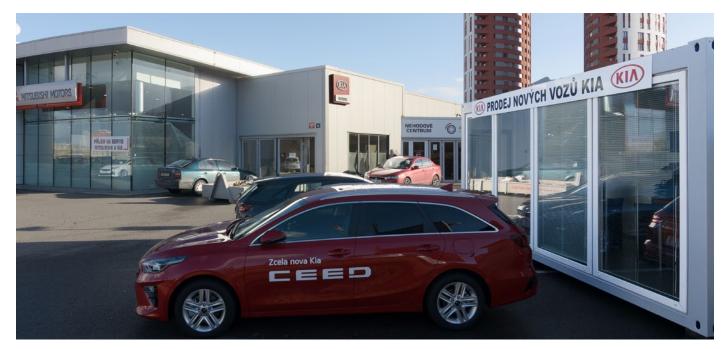

# KIA SPARE SHOWROOM

Our modules formed two workstations with office equipment, as a temporary base for the KIA showroom. Thanks to the glass walls of the ALGECO SHOP modules, the dealers had enough light and, above all, an overview of the cars on display.