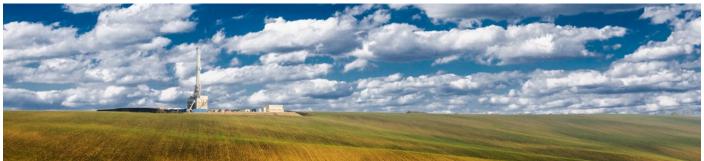

#### MND DRILLING A SERVICES A.S.

This ALGECO modular structure makes the facilities for workers at

gas wells during construction. Two-storeyed construction was grounded on the concrete panels laying on the arable rand. The moduls were completely equipped with the furniture required and the hoarding was delivered to the object.