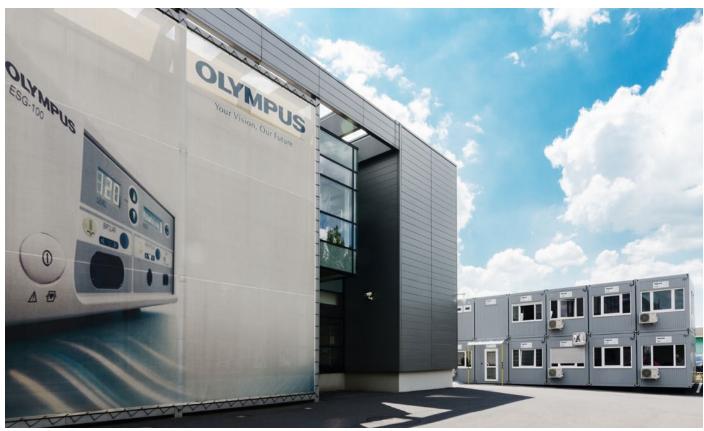

### **OLYMPUS PŘEROV**

During the reconstruction, ALGECO ensured alternative office facilities. The complete services included an air-conditioned two-storeyed structure, with carpet flooring and IT distribution networking, gulley tanks and a storage module for construction use.