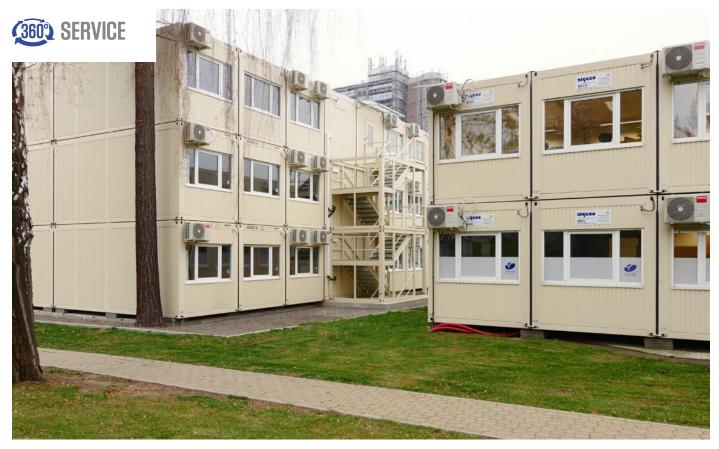

#### (360°) SERVICE

With a projector screen, flag columns, entry stoop with rooflet, cleaning zone. A central switchboard is included in the delivery.

#### **TAKENAKA EUROPE**

He modular concept creates a platform for dealing with contractors. To get the demanded impressive room, the customer chose the ADVANCE PLUS product. The air-conditioned sets integrate a separate kitchen as well as a sanitary container.