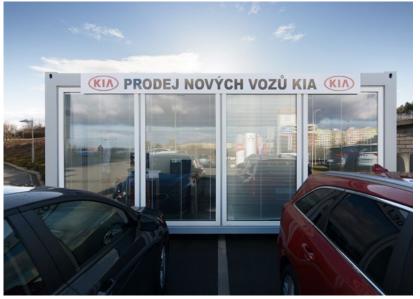

# KIA SPARE SHOWROOM

Our modules formed two workstations with office equipment, as a temporary base for the KIA showroom. Thanks to the glass walls of the ALGECO SHOP modules, the dealers had enough light and, above all, an overview of the cars on display.