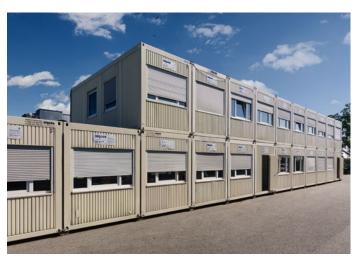

#### **JAGUAR LAND ROVER**

One of our largest modular structures was erected in 2016 in Nitra. This wil serve as a facilities for the JAGUAR LAND ROVER factory construction. Thanks to the flexibility and our complete services, the air-conditioned ALGE-CO structures were fully adapted to the requirements of the client.