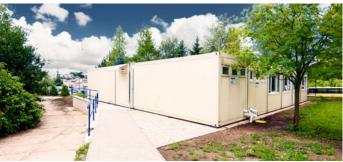

### **OTRUBY SAND QUARRY**

The specially modified ALGECO module serves as facilities for the sand quary operating. The base of the module allows good visual contact with suppliers and easy adjustment of the industrial scale.