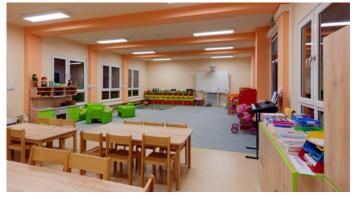

SCHOOL

**BYSTŘICE** 

Our modular structures were used as a temporary kindergarten in Bystřice. This is a clear proof that our modules can also form creative solutions for the needs of our customers. We managed to meet the individual requirements of the investor, and the result was a beautiful kindergarten for children.

ALGECO provides buildings for schools and kindergartens with a fast time of erection, solving capacity problems. The complete services assist in the equipment of school desks, changing rooms, toilets and facilities for children.