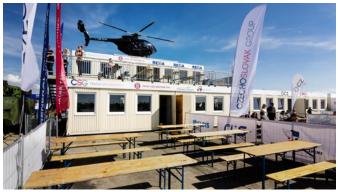

### **NATO DAYS**

Kitchenettes, water containers, pumps, information desks, bar chairs, tables, stands, carpets, refrigerators, french windows, shelfs. At NATO days the ALGECO modules were used for organization staff and VIP spaces, and naturally, for background use as the kitchen and sanitary space too.