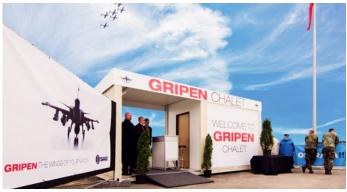

#### **KVIFF KARLOVY VARY**

In August 2017 Sliač was the venue of the 7th. Internationar Air Show. The ALGECO modules serving as a background for visitors were used in the VIP zone. Eight modules were divided into four skyboxes.