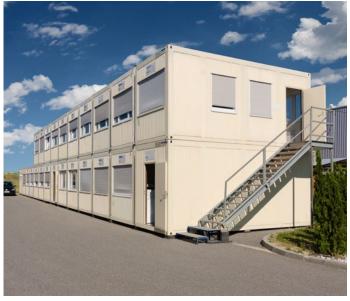

The building serves as administrative facilities for the reconstruction of the Negrelli Viaduct in Prague. The set is made up of a system of corridors and includes sanitary facilities and kitchens. The offices are fully air conditioned. The entrance to the upper floors is via stair towers.