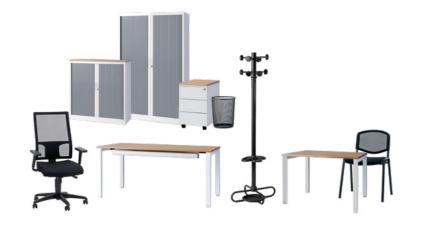

#### Office for one person

- 1 desk
- 1 drawer unit on wheels and
- 1 swivel chair
- 1 bin for paper
- 1 file cabinet

or 2 modules in COMFORT/ PREMIUM version

#### BLUE

1 guest table 2 guest chairs

- 1 coat hanger
- 1 magnet strip with 4 magnets

#### Conference room for ten persons

#### WHITE

2 conference tables 10 conference chairs

#### BLACK

- 2 coat hangers
- 1 white board + starter package
- 1 bin for paper

#### Office for two

- 2 desks
- 2 drawer units on wheels and
- 2 swivel chairs
- 2 bins for paper
- 2 file cabinets or 1 file cabinet and 2 modules in COMFORT/

#### PREMIUM version BLUE

- 1 guest table
- 2 guest chairs

#### BLACK

- 1 coat hanger 2 magnet strips with 4 magnets