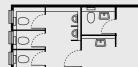

#### Floor plans

#### **PROGRESS** 3 metres wide

I 6.058 x w 2.930 x h 3.190 mm 2.750 mm headroom

- usable area: ~ 14,3 m<sup>2</sup>
- · electric heating
- · connectable

#### **ADVANCE IN** 2.5 metres wide