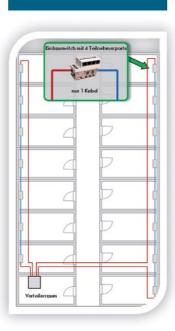

We can guarantee state-of-the-art LWL technology, large frequency bandwidths and the highest possible outage protection. Modular facilities with an area of 1,000 m<sup>2</sup> can be networked with smart grids in just two days.

Cloud with DATA-NET ONE

Usual

cabling

Cabling

Your advantage: · mobility and flexibility thanks to access to data from each end device

Connection of Data-Net One technology to your own Cloud, or use

of the Cancom BusinessCloud portfolio

- · data protection by encryption according to the highest security standards in German computer centres
- effective thanks to flexible management of your applications based
- · agility and measurability through rapid integration of new employees or locations