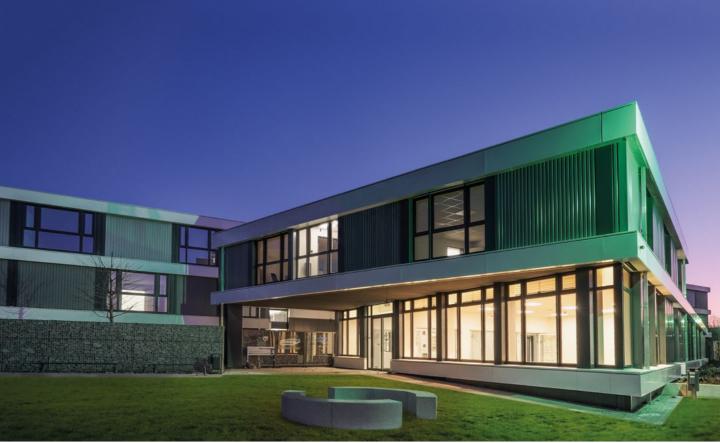

#### **Office buildings**

Seydell, Karlsruhe

#### **Project**

- · modern modular building as an office and sanitary building in the garden with landscaping
- · single-storey
- · extensive green roofing
- · plaster and partition space with a green facade

#### **Protection and safety**

• fire protection: fire protection class F30

· generous bright atrium as the central point of the office

**Comfort and aesthetics** 

Reference project

Modules: 11

**Area:** 208 m<sup>2</sup> **Construction time:** 

8 weeks

· bright rooms with modern tiling

#### **Energy and technology**

· hot water heating with a gas condensing boiler

building and a central element of the layout

• computer and telephone technology with Data-Net-One

The lease period of the land for our company building is limited. This is why we decided to get an ALGECO modular building. This way we can reap the benefits of a fixed structure and, if necessary, move the building to a new location later.