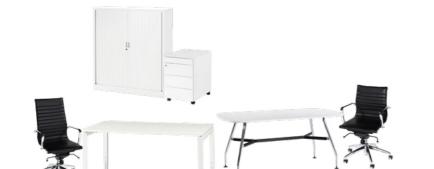

#### Equipment packages

#### Office for one person

- 1 desk
- 1 drawer unit on wheels and
- 1 swivel chair
- 1 bin for paper
- 1 file cabinet

or 2 modules in COMFORT/ PREMIUM version

#### Conference room for ten persons

#### Kitchen and dining room