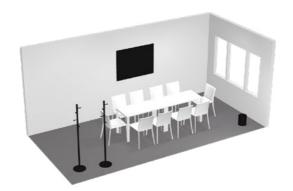

#### Office building

Linde, Pullach

#### **Project**

- · high-quality office building
- carpets on floors in office and conference rooms
- · high-quality glass awning above entrance

#### **Protection and safety**

- · ire protection according to building permit
- division of the building into two sections with a fire wall and a fire door
- stairway in fire resistance class F90, corridors in F30

#### **Comfort and aesthetics**

- kitchen and sanitary facilities lined with tiles for 150 employees
- three-storey
- office and conference rooms, kitchen and sanitary facilities

#### **Energy and technology**

- · thermal insulation
- · networking technology with structured cabling
- · split air conditioning technology