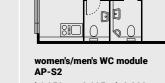

#### showering and WC AP-S3

2.500 mm headroom

- · 2 WC cubicles. 2 urinals
- · 3 electric convector heaters