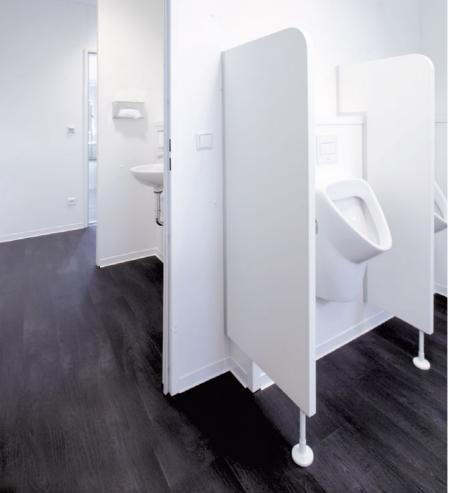

#### WC module AP-S1

AP36

I 6.058 × w 2.995 × h 2.800 mm 2.500 mm headroom

- · 4 toilet cubicles, 2 urinals, 2 washbasins with a mixed faucet on a washing table
- · electric heating, 2 instantaneous heaters, 2 electric hand dryers
- R10 flooring
- · up to 100 persons

> · 2 WC cubicles. 2 urinals. 2 washbasins

Sanitary module PRO SH,

- · electric heating, 1 electric hand dryer
- R11 flooring

men's WC

• up to 50 persons

#### Sanitary module PRO SMIX,

- 3 washbasins

I 6.058 x w 2.930 x h 3.190 mm

- · 2 WC cubicles, 1 urinal,
- · electric heating, 2 electric hand dryers
- R11 flooring
- up to 25 men and 10 women

#### showering and WC AP-S3

2.500 mm headroom

- · 2 WC cubicles. 2 urinals
- · 3 electric convector heaters