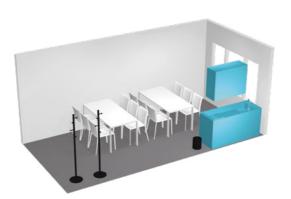

#### Conference room for ten persons

#### WHITE

2 conference tables 10 conference chairs

#### BLACK

- 2 coat hangers
- 1 white board + starter package
- 1 bin for paper