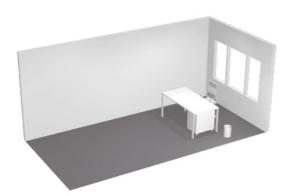

#### Office for one person

- 1 desk
- 1 drawer unit on wheels and
- 1 swivel chair
- 1 bin for paper
- 1 file cabinet

or 2 modules in COMFORT/ PREMIUM version

#### BLUE

1 guest table 2 guest chairs

- 1 coat hanger
- 1 magnet strip with 4 magnets