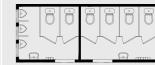

#### WC module AP-S1

AP36

I 6.058 × w 2.995 × h 2.800 mm 2.500 mm headroom

- · 4 toilet cubicles, 2 urinals, 2 washbasins with a mixed faucet on a washing table
- · electric heating, 2 instantaneous heaters, 2 electric hand dryers
- R10 flooring
- · up to 100 persons

> · 2 WC cubicles. 2 urinals. 2 washbasins

Sanitary module PRO SH,

- · electric heating, 1 electric hand dryer
- R11 flooring

men's WC

• up to 50 persons

#### Sanitary module PRO SD - women's WC

I 6.058 x w 2.930 x h 3.190 mm

- · 4 WC cubicles, 2 washbasins · electric heating, 1 electric
- hand drver · R11 flooring
- up to 50 persons

#### Sanitary module PRO SMIX,

- 3 washbasins

I 6.058 x w 2.930 x h 3.190 mm

- · 2 WC cubicles, 1 urinal,
- · electric heating, 2 electric hand dryers
- R11 flooring
- up to 25 men and 10 women