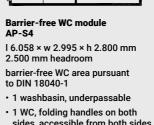

#### Barrier-free WC module

I 6.058 × w 2.995 × h 2.800 mm

to DIN 18040-1

- sides, accessible from both sides
- · 1 device with optical and acoustic alarm
- 1 electric convector heater

- I 6.058 × w 2.995 × h 2.800 mm
- 2 WC cubicles, 1 urinal