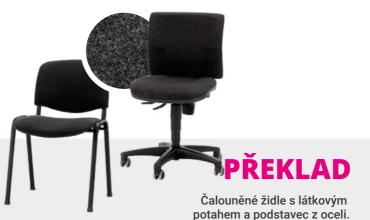

#### Dining room equipment consists of:

- stacking chairs made of crack-resistant plastic
- practical tables with a steel base and 25 mm chipboard with surface treatment

**ECONOMY** 

Starter equipment sets for sanitary facilities

#### **Upholstered chair**

item no. 43

steel base, upholstered seat and backrest

#### Stacking chair

item no. 46

crack proof plastic shell