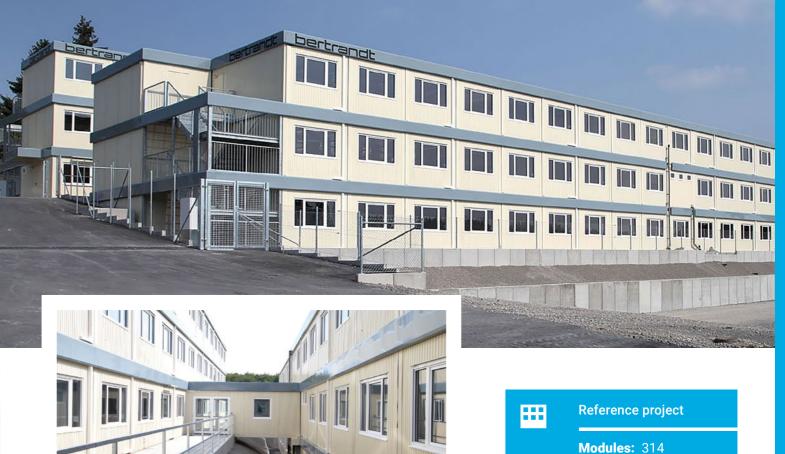

#### **Office buildings**

Seydell, Karlsruhe

#### **Project**

- · modern modular building as an office and sanitary building in the garden with landscaping
- · single-storey
- · extensive green roofing
- · plaster and partition space with a green facade

#### **Protection and safety**

• fire protection: fire protection class F30

· generous bright atrium as the central point of the office

**Comfort and aesthetics** 

Reference project

Modules: 11

**Area:** 208 m<sup>2</sup> **Construction time:** 

8 weeks

· bright rooms with modern tiling

#### **Energy and technology**

· hot water heating with a gas condensing boiler

building and a central element of the layout

• computer and telephone technology with Data-Net-One

The lease period of the land for our company building is limited. This is why we decided to get an ALGECO modular building. This way we can reap the benefits of a fixed structure and, if necessary, move the building to a new location later.