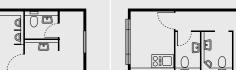

#### Floor plans

#### **PROGRESS** 3 metres wide

I 6.058 x w 2.930 x h 3.190 mm 2.750 mm headroom

- usable area: ~ 14,3 m<sup>2</sup>
- · electric heating
- · connectable

#### **ADVANCE IN** 2.5 metres wide