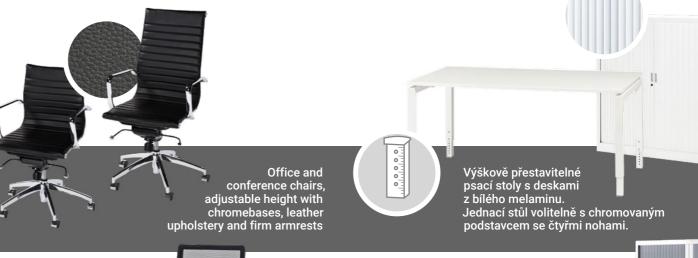

#### Desk

item no. P32 I 160 x w 80 cm

white base with 4 legs, heightadjustable, white melamine tabletop

#### Director's office chair

item no. P42

black leather upholstery, chrome base with casters, height-adjustable, firm armrests

#### **Conference chair**

item no. P43

black leather upholstery, chrome base with casters, height-adjustable, firm armrests