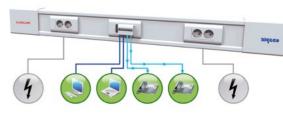

# **Energy** and technology

network and communication

smart building technology

office and telephone technology disposal

water, electricity, waste

air conditioning

**Eco-Future programme** 

Modular buildings are best prepared for digitization. Data-Net-Service from ALGECO is a modular networking and telecommunications solution that offers modern working standards and the highest flexibility, security and performance.

We can guarantee state-of-the-art LWL technology, large frequency bandwidths and the highest possible outage protection. Modular facilities with an area of 1,000 m<sup>2</sup> can be networked with smart grids in just two days.

#### **Lightning speed network everywhere!**

Alternatively: Data-Net Mesh WLAN, module solutions 2018, big industry 4.0 version

Data-Net Mesh-Router is the latest technological innovation for industrial modular WLANs. These powerful devices are also suitable for use in modules, guaranteeing sufficient WLAN reception. We are happy to advise you.