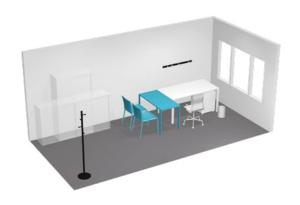

#### Equipment packages

#### Office for one person

- 1 desk
- 1 drawer unit on wheels and
- 1 swivel chair
- 1 bin for paper
- 1 file cabinet

or 2 modules in COMFORT/ PREMIUM version

#### BLUE

1 guest table 2 guest chairs

- 1 coat hanger
- 1 magnet strip with 4 magnets