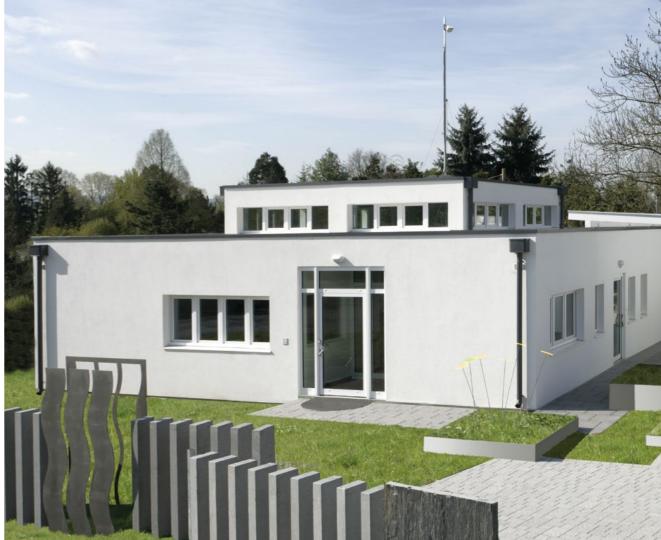

#### **Training centre**

ALGECO, Kehl

#### **Project**

- · showroom and temporary training centre
- two-storey
- · corporate area, Kehl

#### **Protection and safety**

 fire resistance > 30 minutes of all load-bearing structures, ceilings and walls in the corridor and the stairway

#### **Comfort and aesthetics**

- entrance with aluminium entrance door, glass awning in front of the entrance and landing
- · high-quality wood curtain wall
- · attic in dark grey colour

#### **Energy and technology**

network and communication technology Data-Net-One