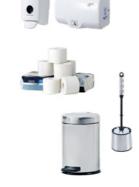

#### Dining room equipment consists of:

- stacking chairs made of crack-resistant plastic
- practical tables with a steel base and 25 mm chipboard with surface treatment

**ECONOMY** 

Starter equipment sets for sanitary facilities

High quality stainless steel equipment, suitable for our ADVANCE PLUS and **PROGRESS** product lines.

- soap dispenser
- · liquid soap (1 litre)
- equipped with an electric hand dryer as standard
- toilet paper holder
- toilet paper (first equipment) WC set (toilet brush)
- bin for hygiene supplies

#### **Cost-optimized white plastic** equipment for our ADVANCE IN product line

- soap dispenser
- · liquid soap (1 litre)
- · paper towel dispenser
- paper towels (first equipment)
- · bin for paper
- · toilet paper holder
- toilet paper (first equipment)
- · WC set (toilet brush)
- bin for hygiene supplies