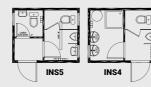

#### IN26 - INS5 module

- · 2 WC cubicles, 1 urinal, 1 washhasin
- 2 electric 5 l boilers, 2 electric heaters

#### IN26 - INS4 module

- 1 WC cubicle, 1 urinal
- 2 washbasins, 1 shower cubicle
- 1 electric 80l boiler, 2 electric

Staircase module

2.500 mm headroom

1 electric heater

I 6.058 × w 2.995 × h 2.800 mm

· multi-storey indoor staircase

#### IN26 - INS4 module

**ADVANCE IN** 

3 metres wide

I 2.995 × w 2.438 × h 2.800 mm 2.500 mm headroom

- 1 WC cubicle. 1 urinal 2 washbasins, 1 shower cubicle
- 1 electric 80l boiler, 2 electric