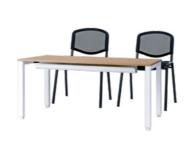

#### Conference room for ten persons

#### WHITE

2 conference tables 10 conference chairs

#### Conference table

item no. P31 I 240 x w 140 cm

chrome & black base with 4 legs / crossed, soft light melamine top

#### **Conference chair**

item no. P43

black leather upholstery, chrome base with casters, height-adjustable, firm armrests