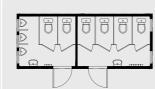

#### WC module AP-S1

AP36

I 6.058 × w 2.995 × h 2.800 mm 2.500 mm headroom

- · 4 toilet cubicles, 2 urinals, 2 washbasins with a mixed faucet on a washing table
- · electric heating, 2 instantaneous heaters, 2 electric hand dryers
- R10 flooring
- · up to 100 persons

> · 2 WC cubicles. 2 urinals. 2 washbasins

Sanitary module PRO SH,

- · electric heating, 1 electric hand dryer
- R11 flooring

men's WC

• up to 50 persons

#### Sanitary module PRO SD - women's WC

I 6.058 x w 2.930 x h 3.190 mm

- · 4 WC cubicles, 2 washbasins · electric heating, 1 electric
- hand drver · R11 flooring
- up to 50 persons

#### Sanitary module PRO SMIX,

- 3 washbasins

I 6.058 x w 2.930 x h 3.190 mm

- · 2 WC cubicles, 1 urinal,
- · electric heating, 2 electric hand dryers
- R11 flooring
- up to 25 men and 10 women