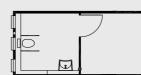

#### Barrier-free WC module

I 6.058 × w 2.995 × h 2.800 mm

to DIN 18040-1

- sides, accessible from both sides
- · 1 device with optical and acoustic alarm
- 1 electric convector heater

- I 6.058 × w 2.995 × h 2.800 mm
- 2 WC cubicles, 1 urinal