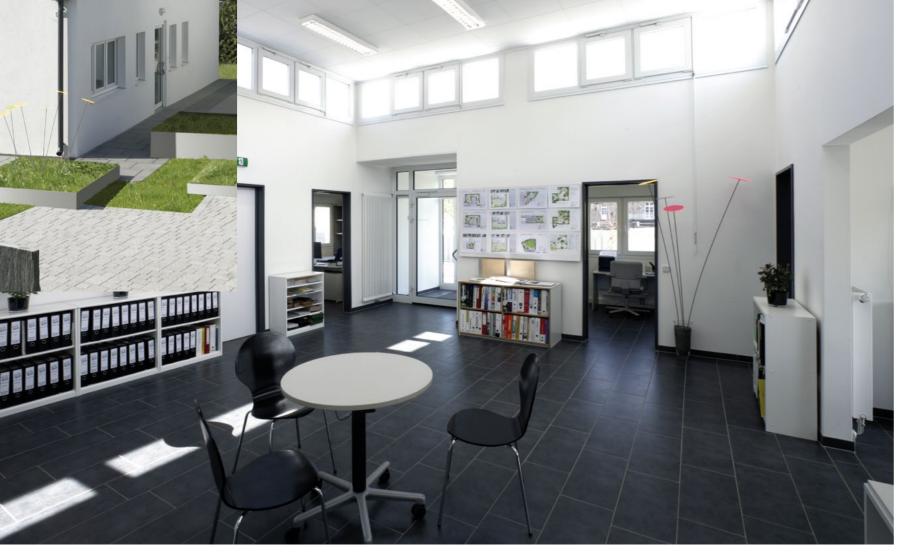

#### Office building

Linde, Pullach

#### **Project**

- · high-quality office building
- carpets on floors in office and conference rooms
- · high-quality glass awning above entrance

#### **Protection and safety**

- · ire protection according to building permit
- division of the building into two sections with a fire wall and a fire door
- stairway in fire resistance class F90, corridors in F30

#### **Comfort and aesthetics**

- kitchen and sanitary facilities lined with tiles for 150 employees
- three-storey
- office and conference rooms, kitchen and sanitary facilities

#### **Energy and technology**

- · thermal insulation
- · networking technology with structured cabling
- · split air conditioning technology