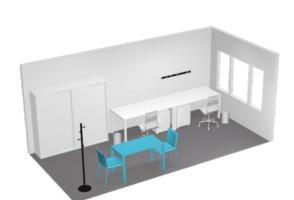

#### Equipment packages

#### Office for one person

- 1 desk
- 1 drawer unit on wheels and
- 1 swivel chair
- 1 bin for paper
- 1 file cabinet

or 2 modules in COMFORT/ PREMIUM version

#### BLUE

1 guest table 2 guest chairs

- 1 coat hanger
- 1 magnet strip with 4 magnets

#### Conference room for ten persons

#### WHITE

2 conference tables 10 conference chairs

#### BLACK

- 2 coat hangers
- 1 white board + starter package
- 1 bin for paper

#### Office for two

- 2 desks
- 2 drawer units on wheels and
- 2 swivel chairs
- 2 bins for paper
- 2 file cabinets or 1 file cabinet and 2 modules in COMFORT/

#### PREMIUM version BLUE

- 1 guest table
- 2 guest chairs

#### BLACK

- 1 coat hanger 2 magnet strips with 4 magnets