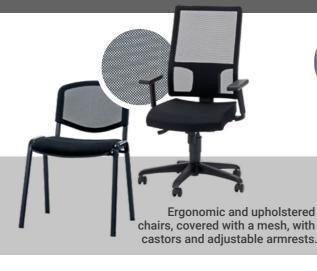

#### Dining room equipment consists of:

- ergonomic upholstered chairs with a mesh cover
- high quality tables with white melamine tabletops

#### Dining room equipment consists of:

- ergonomic upholstered chairs with a mesh cover
- high quality tables with modern light imitation wood tabletops and white surface finish