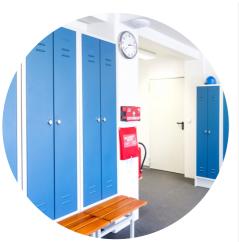

### **CHANGING ROOMS**

STEEL WARDROBE BENCH BENCH WITH HANGERS

Check out other products and services from **SERVICE 360**°.